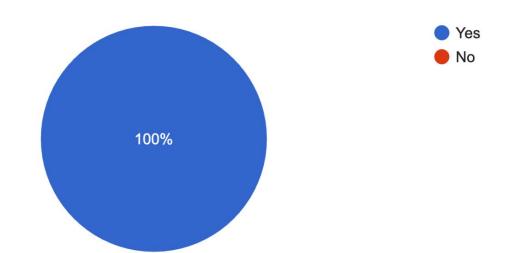

10 responses

On a scale from 1-10, how easy or difficult do you find it to discover and connect with professionals who share your interests or industry on the platform?

10 responses

Have you ever used the professional networking app for job hunting or recruiting purposes?