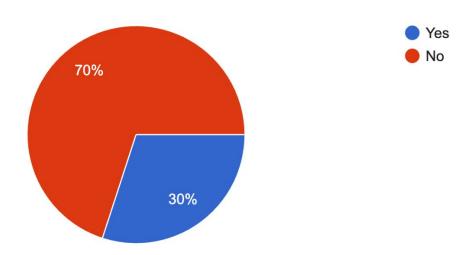

10 responses

How often do you engage with content (posts, articles, etc.) on the professional networking app?

10 responses

Have you participated in any virtual or physical networking events organized through the professional networking app?