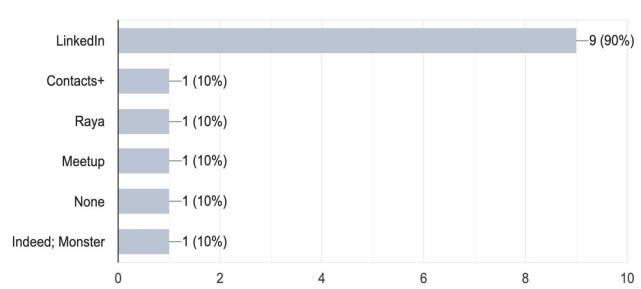

Age 10 responses

What is your highest level of schooling? (if currently enrolled, select the highest degree received) 10 responses

Which professional networking applications have you used (select all that apply)? 10 responses