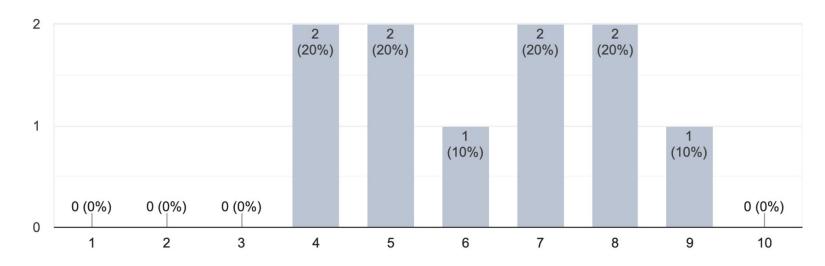

10 responses

If yes, how would you rate your experience with networking events on the platform? 6 responses

On a scale of 1 to 10, how satisfied are you with the messaging or communication features on the platform?