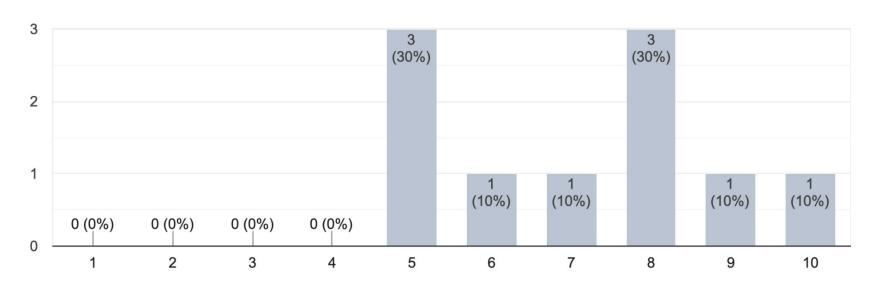

10 responses

If yes, how would you rate your experience with networking events on the platform? 6 responses

On a scale of 1 to 10, how satisfied are you with the messaging or communication features on the platform?