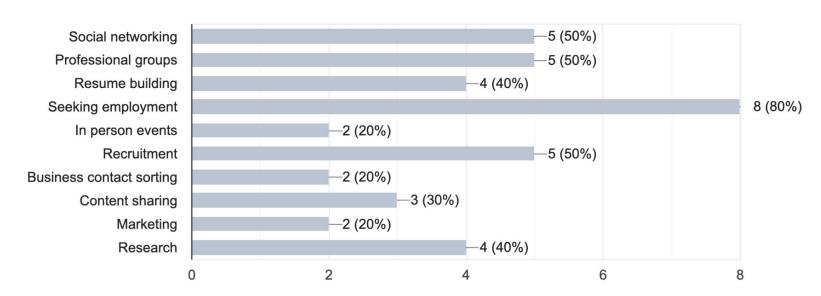

How long have you had a profile on your most current application?

10 responses

What options do you find most helpful in a professional networking application (check all that apply)?

10 responses

What is your primary use of a professional networking application?