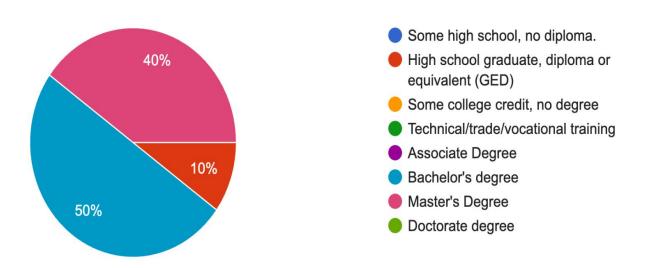

Age 10 responses

What is your highest level of schooling? (if currently enrolled, select the highest degree received) 10 responses

Which professional networking applications have you used (select all that apply)? 10 responses