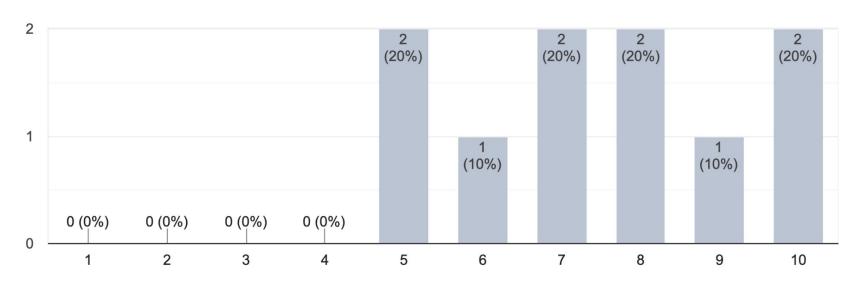

10 responses

On a scale from 1-10, how would you rate the process of entering your profile information?

10 responses

On a scale of 1 to 10, how satisfied are you with the visibility and accessibility of your profile to others?