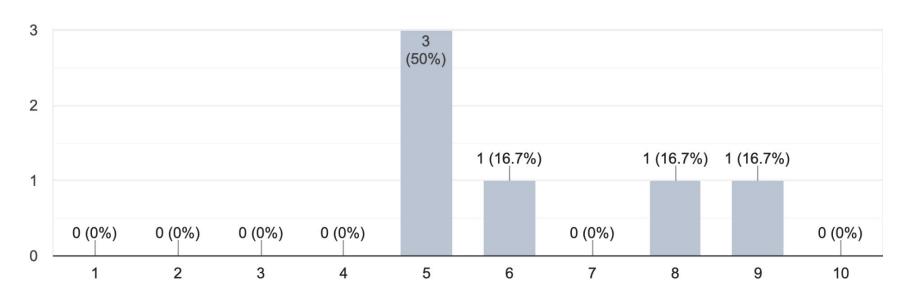

10 responses

On a scale from 1-10, how would you rate the process of entering your profile information?

10 responses

On a scale of 1 to 10, how satisfied are you with the visibility and accessibility of your profile to others?