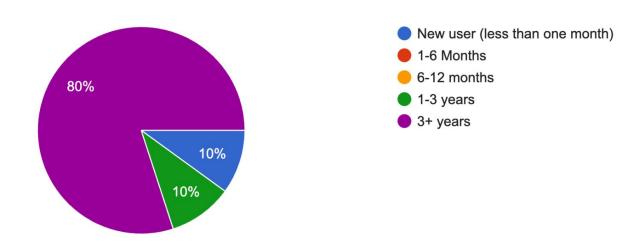

How long have you had a profile on your most current application?

10 responses

What options do you find most helpful in a professional networking application (check all that apply)?

10 responses

What is your primary use of a professional networking application?