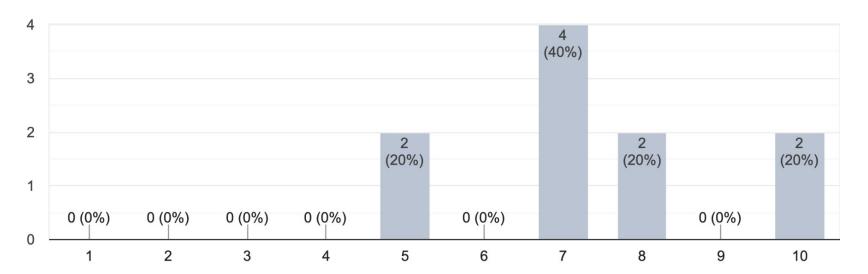

On a scale of 1-10, how do you feel about the frequency and relevance of notifications you receive from the professional networking app?

10 responses

On a scale of 1 to 10, how confident are you in the privacy and security measures of the professional networking app?