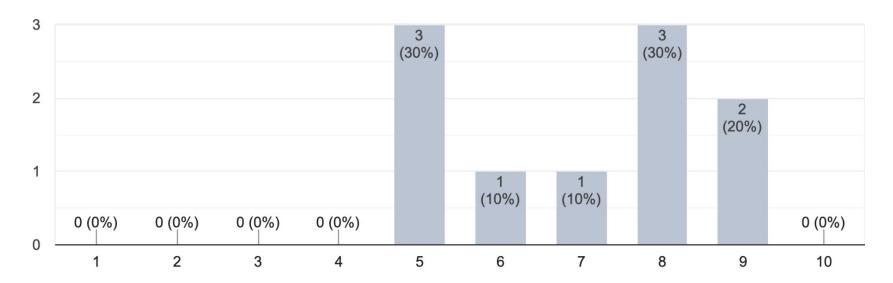

10 responses

If yes, how would you rate your experience with networking events on the platform? 6 responses

On a scale of 1 to 10, how satisfied are you with the messaging or communication features on the platform?