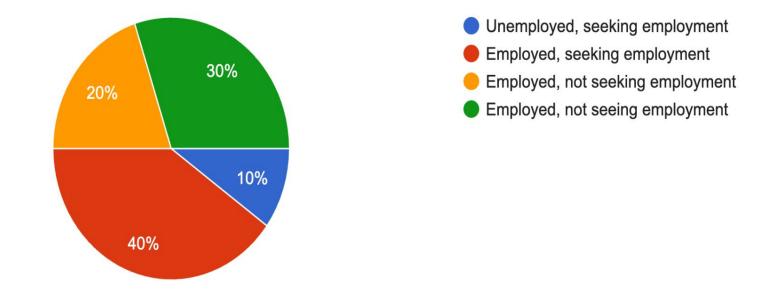

How long have you had a profile on your most current application?

10 responses

What options do you find most helpful in a professional networking application (check all that apply)?

10 responses

What is your primary use of a professional networking application?