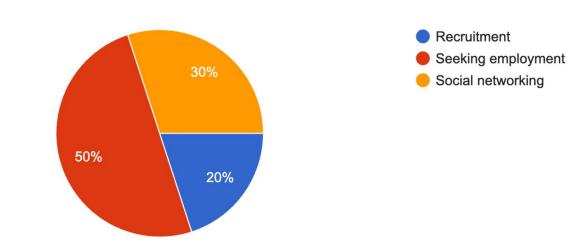

sonshine82@gmail.com Switch account

Not shared

\* Indicates required question

E-mail address

Your answer

| What is your highest level of schooling? (if currently enrolled, select the highest * degree received) |                                                                     |   |
|--------------------------------------------------------------------------------------------------------|---------------------------------------------------------------------|---|
| Some high school, no diploma.                                                                          |                                                                     |   |
| High school graduate, diploma or equivalent (GED)                                                      | How long have you had a profile on your most current application? * |   |
| O Some college credit, no degree                                                                       | New user (less than one month)                                      |   |
| Technical/trade/vocational training                                                                    | O 1-6 Months                                                        | - |
| Associate Degree                                                                                       | O 6-12 months                                                       |   |
| O Bachelor's degree                                                                                    | 1-3 years                                                           |   |
| Master's Degree                                                                                        | O 3+ years                                                          |   |
| O Doctorate degree                                                                                     |                                                                     |   |
|                                                                                                        | What is your primary use of a professional networking application?  |   |
| Which professional networking applications have you used (select all that apply)?                      | Recruitment                                                         |   |
| LinkedIn                                                                                               | O Seeking employment                                                |   |
| Contacts+                                                                                              | O Social networking                                                 |   |
| Raya                                                                                                   |                                                                     |   |
| Meetup                                                                                                 |                                                                     |   |
| Other:                                                                                                 |                                                                     |   |
|                                                                                                        |                                                                     |   |