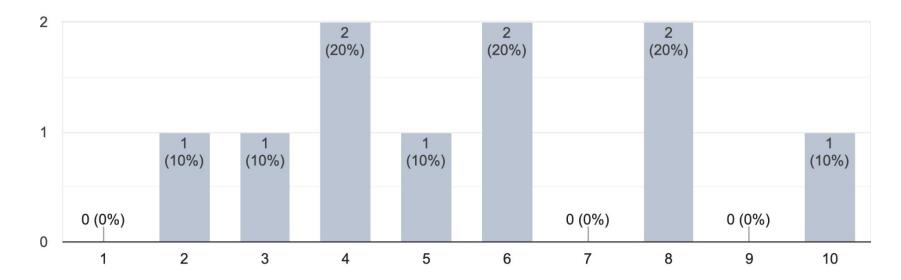

10 responses

If yes, how would you rate your experience with networking events on the platform? 6 responses

On a scale of 1 to 10, how satisfied are you with the messaging or communication features on the platform?