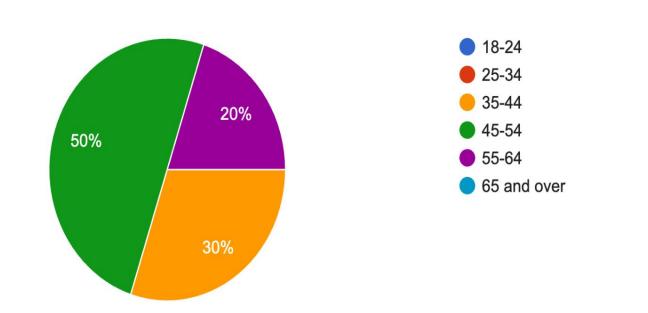

Age 10 responses

What is your highest level of schooling? (if currently enrolled, select the highest degree received) 10 responses

Which professional networking applications have you used (select all that apply)? 10 responses