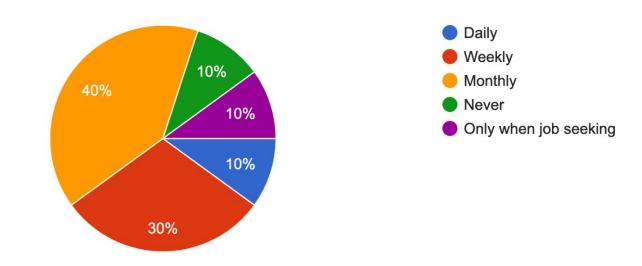

10 responses

How often do you engage with content (posts, articles, etc.) on the professional networking app?

10 responses

Have you participated in any virtual or physical networking events organized through the professional networking app?