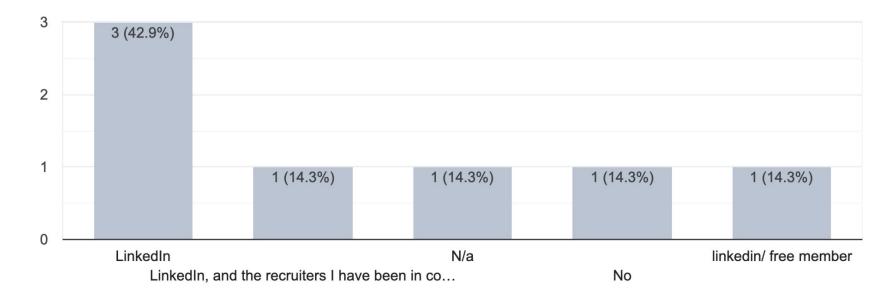

10 responses

Have you made a connection that has been helpful in recruiting or gaining employment through a networking application?

10 responses

If yes, which app did you use and are you currently an active member?
7 responses