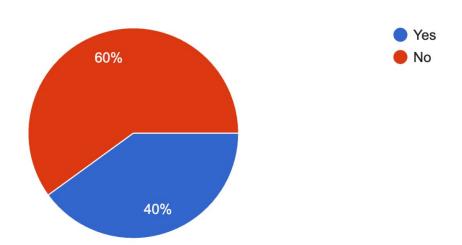

10 responses

How often do you engage with content (posts, articles, etc.) on the professional networking app?

10 responses

Have you participated in any virtual or physical networking events organized through the professional networking app?