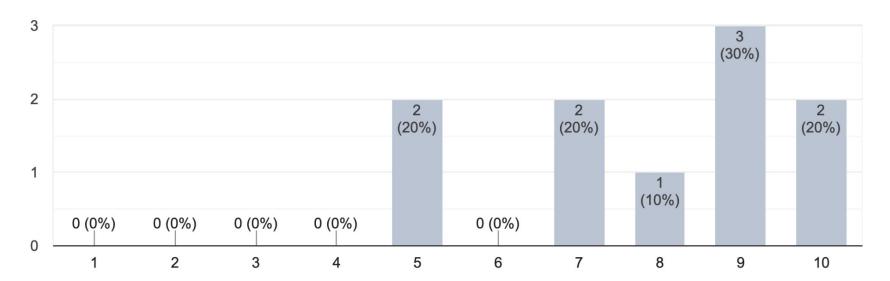

10 responses

On a scale from 1-10, how easy or difficult do you find it to discover and connect with professionals who share your interests or industry on the platform?

10 responses

Have you ever used the professional networking app for job hunting or recruiting purposes?